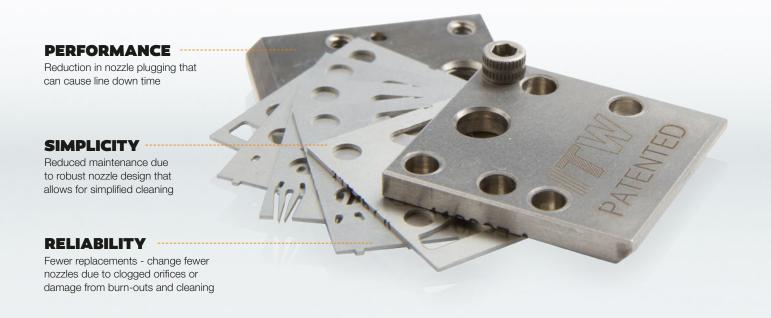

## **UFD ELITE**™

The UFD Elite Series nozzle is a simplified version of our patented UFD applicator nozzle, featuring larger orifices and fewer, but thicker plates. The new and improved design allows for improved performance and better distribution across the nozzle as well as higher fluid velocity preventing plugging and reducing maintenace. ITW Dynatec's robust design of the UFD Elite Series can help optimize adhesive flow, resulting in reduced nozzle plugging and better consistency in patterns, resulting in improved sprayability for a wide range of higher viscosity adhesives such as polyolefins, APAOs and reactive hot melts

## **FEATURES**

- · Adhesive flow optimized with Computational Fluid Dynamics (CFD) modeling
- Reduced nozzles plugging for less downtime
- Better consistency and quality of end-product
- More choices for customer applications
- · Robust internal plate design to better withstand handling, cleaning and maintenance
- Easier to maintain
- Increased nozzle life