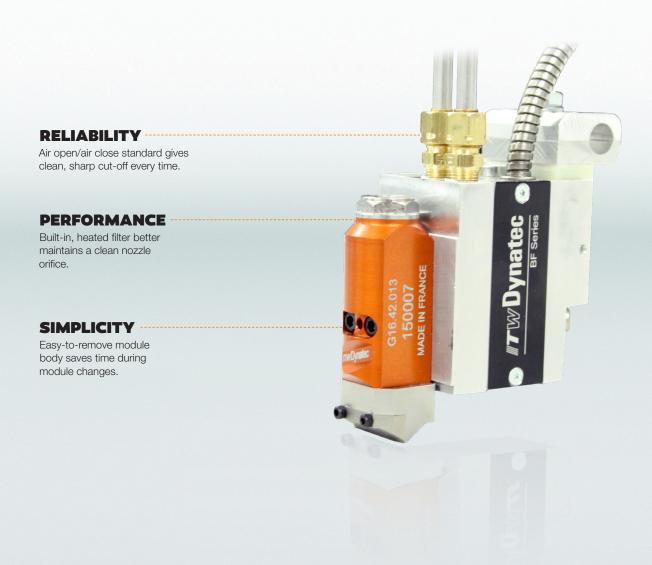

### BF MOD-PLUS MARATHON™ SLOT DIE ADHESIVE APPLICATOR

The BF Marathon™ Slot Die applicator module is designed to operate as an air open/air close system that does not rely on a spring to close the orifice during operation. The result is both cleaner cut-off and better operation over a longer operating lifespan. While this feature may be optional on competitive modules, only ITW Dynatec offers this feature standard on the BF Mod-Plus Marathon™ adhesive applicator. Assembly includes set of 5 brass shims that are easily cut to customer width specifications.

#### **FEATURES**

- Standard air open/air close module provides positive shut-off and on-cycle
- Platinum sensor provides better temperature control over nickel sensors
- · Quick-clamp system for easy mounting
- Set of 5 brass .004 shims included
- Built-in, heated filter with the largest surface area on the market results in longer filter life and reduces nozzle clogging