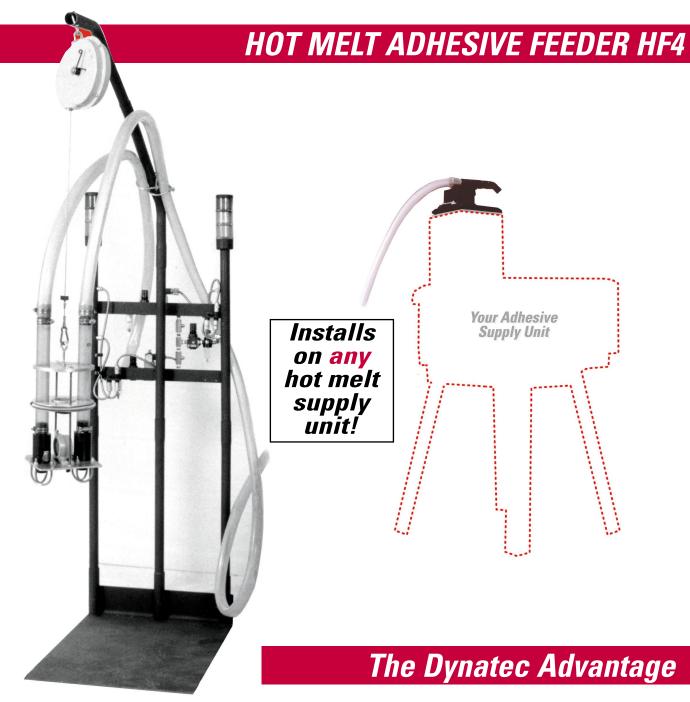

- Completely removes an operator from the hot melt supply unit area, thus preventing burns, adhesive spills and equipment contamination caused by overfilling of the adhesive hopper.
- Nozzle plugging and adhesive supply system contamination is virtually eliminated as the fully enclosed adhesive supply system keeps contaminants out.
- Less thermal shock to the hot melt system that results in balanced adhesive flow and ultimate adhesive savings.