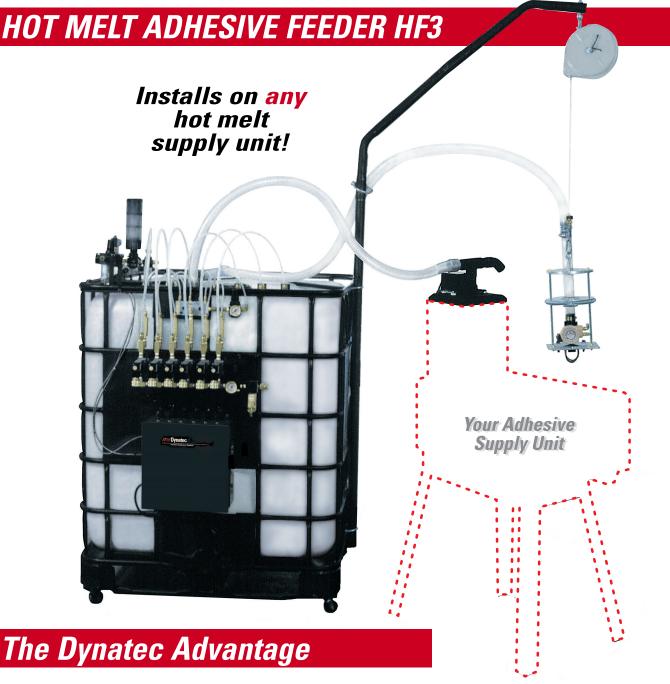

- Completely removes an operator from the hot melt supply unit area, thus preventing burns, adhesive spills and equipment contamination caused by overfilling of the adhesive hopper.
- Nozzle plugging and adhesive supply system contamination is virtually eliminated as the fully enclosed adhesive supply system keeps contaminants out.
- Less thermal shock to the hot melt system that results in balanced adhesive flow and ultimate adhesive savings.