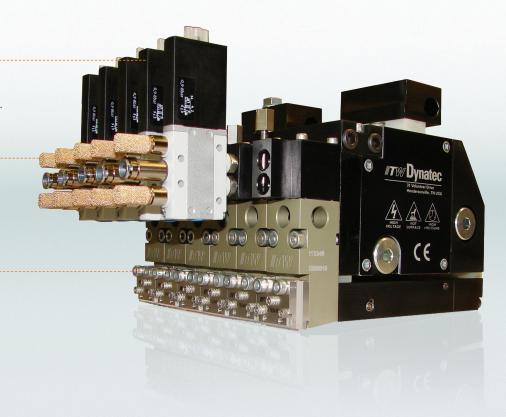

## **UFD HIGH SPEED™** FIBERIZED SPRAY APPLICATOR

UFD-HS™ Series automatic adhesive applicators provide exceptional value and adhesive savings when compared to traditional applicator heads. With ITW Dynatec's patented Omega™ and Random Fiber™ patterns, UFD-HS™ applicator heads provide up to 50% adhesive savings by using less glue while maintaining, if not improving, bond strength.

# **FEATURES**

- The fastest adhesive applicator in the industry.
- Module design positions valve seat directly behind the nozzle for improved performance.
- Direct-connect solenoid gives faster valve response and faster cycle times for intermittent applications.
- Solenoid can be removed and replaced in a fraction of the time of a tube-mounted solenoid.
- LED in solenoid connector for quicker troubleshooting.
- Patented Omega<sup>™</sup> and Random Fiber<sup>™</sup> patterns use less adhesive and maintain or improve bond strength.
- Continuous pattern edge accuracy of ±2 millimeter, depending on the adhesive.