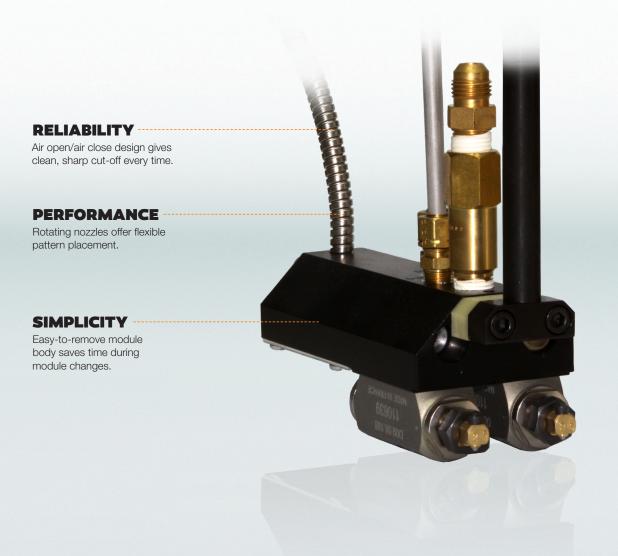

## LOW PROFILE MOD-PLUS MARATHON™ ADHESIVE APPLICATOR

The Low Profile Mod-Plus Marathon<sup>™</sup> is an air-operated adhesive applicator with an in-line filter cartridge to prevent particulate matter from obstructing adhesive flow through the nozzle orifice. Its tapered body allows for uninterrupted flow of cases, making it ideal for case erecting and case sealing applications. The Low Profile Mod-Plus Marathon<sup>™</sup>'s screw-on nozzle seat also allows for fast and easy nozzle change.

### FEATURES

- Standard in-line filter prevents nozzle clogging.
- Platinum sensors provide optimum temperature control.
- Standard air open/air close module for accurate bead placement.
- Low-Profile design ideal for case erecting and case sealing applications.
- Rotating right angle nozzles can be positioned for optimum pattern placement.